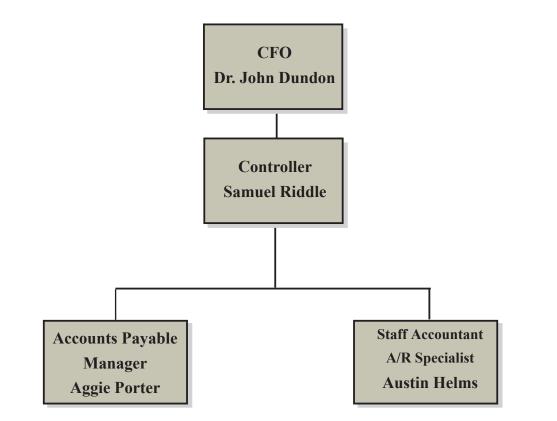

#### Kentucky Christian University Organizational Chart Chief Financial Officer

Assistant

**Fravis Odom** 

Volunteer

Joe Elam

(OPEN)

**Other Part-**Time Asst. Coaches