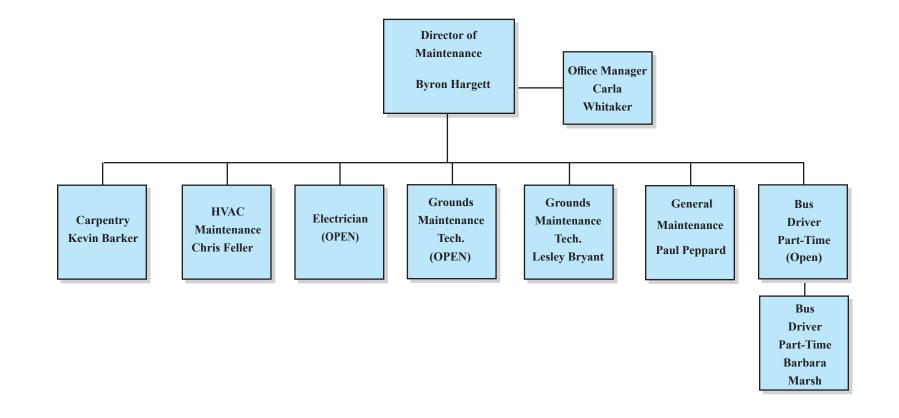

#### Kentucky Christian University Organizational Chart Vice President of Business Operations/Director of Maintenance