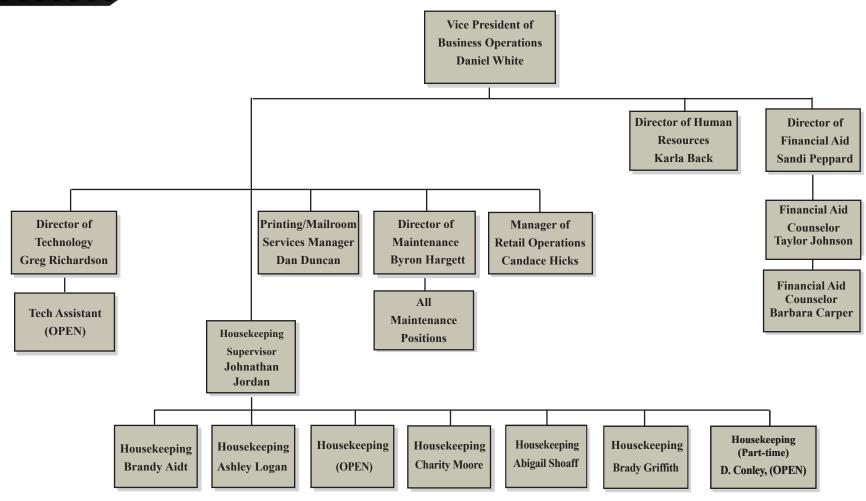

#### Kentucky Christian University Organizational Chart Vice President of Business Operations

#### Kentucky Christian University Organizational Chart Vice President of Business Operations/Director of Maintenance